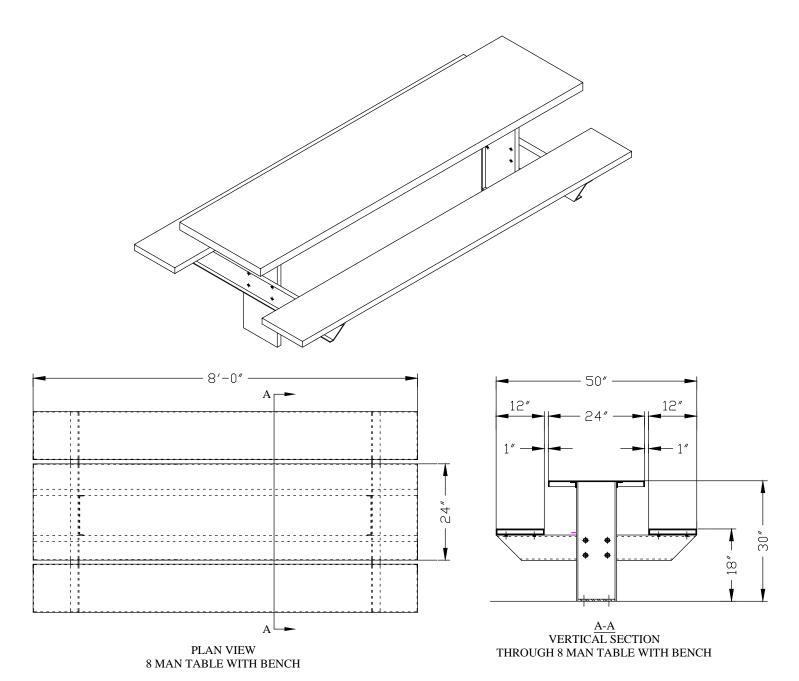

## GS8016 FLOOR MOUNT 8 MAN TABLE WITH BENCH

## SPECIFICATIONS 8 MAN FLOOR MOUNT TABLE WITH BENCH

- Table top: 24" wide, 12Ga Stainless steel pan with 1 1/2" flanges at all 4 sides.
- Stiffeners:  $1 \frac{1}{2} x \frac{1}{4}$  steel angle, full length of table top, welded to table top.
- Vertical Supports: 10x6.4# steel stringer channel with 3/8" base plate with holes for  $\emptyset 3/8"$  anchor bolts.
- Bench top: 12" wide, 12Ga stainless steel pan with 1 1//2" flanges at all 4 sides.
- Bench arms: C6x8.2 steel steel channel bolted to vertical supports in field. Weld bolt heads after assembling.
- Base plate: 3/8" steel plate with holes for Ø3/8" Torx Secure Bolt Sleeve Anchors weld to vertical supports
- Standard Finish: #4 finish for stainless steel top and seats, one coat of rust inhibitive red primer for all ferrous (non stainless) surfaces.